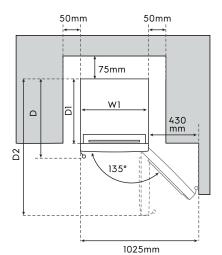

## **Model:** EFE2800A-W

When positioned in a corner area, spacing of at least 430mm on the hinge side will allow the doors to open enough to enable the removal of bins and shelves.

**Please note:** Doors are designed to sit proud of cabinetry (not flush).

| French door refrigerator | Total width<br>(W) | Total depth including door and handle (D) | Maximum height<br>(H) | Cabinet width<br>(W1) | Cabinet depth<br>(D1) |
|--------------------------|--------------------|-------------------------------------------|-----------------------|-----------------------|-----------------------|
| EFE2800A-W               | 595                | 713                                       | 1855                  | 595                   | 560                   |

| Depth door open 90°<br>(D2) | Cabinet height (mm) | Air space needed above cabinet (mm) |
|-----------------------------|---------------------|-------------------------------------|
| 1211                        | 1817                | 100                                 |