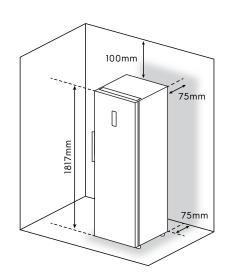

| Depth door open 90°<br>(D2) | Cabinet height (mm) | Air space needed above cabinet (mm) |
|-----------------------------|---------------------|-------------------------------------|
| 1211                        | 1817                | 100                                 |