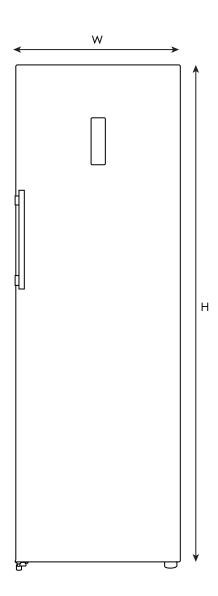

| French door refrigerator | Total width<br>(W) | Total depth including door and handle (D) | Maximum height<br>(H) | Cabinet width<br>(W1) | Cabinet depth<br>(D1) |
|--------------------------|--------------------|-------------------------------------------|-----------------------|-----------------------|-----------------------|
| EFE2800A-W               | 595                | 713                                       | 1855                  | 595                   | 560                   |